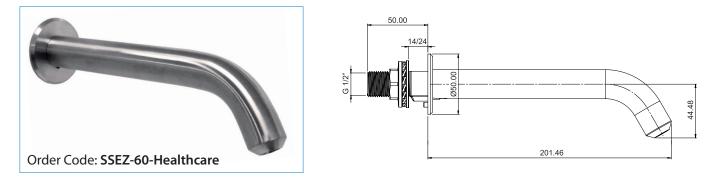

# **STAINLESS STEEL SPOUTS (Cont.)**

Panel mounted spouts made from brushed stainless steel. Can be used in any application but designed specifically for **healthcare environments** as the spout can quickly & easily be removed (with Twist & Lock mechanism) by the building manager for cleaning, ensuring minimal downtime. No flow regulator in nozzle.

#### Use our remote no-touch sensor kits to control the water flow for these spouts. Please contact us for more information.

Spout with 60 degree unrestricted (no flow regulator) water outlet