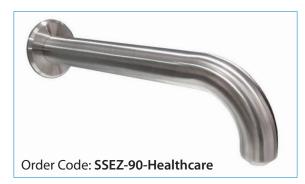

# **STAINLESS STEEL SPOUTS (Cont.)**

Panel mounted spouts made from brushed stainless steel. Can be used in any application but designed specifically for **healthcare environments** as the spout can quickly & easily be removed (with Twist & Lock mechanism) by the building manager for cleaning, ensuring minimal downtime. No flow regulator in nozzle.

#### Spout with 90 degree unrestricted (no flow regulator) water outlet