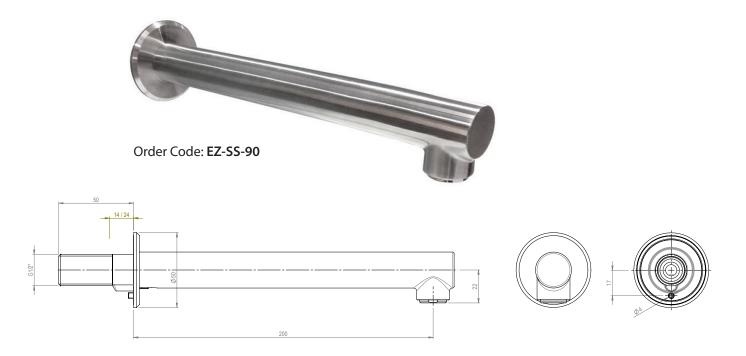

## **STAINLESS STEEL SPOUTS**

Panel mounted spouts made from brushed stainless steel with 5 Lpm integral flow regulator.

#### Use our remote no-touch sensor kits to control the water flow for these spouts. Please contact us for more information.

Spout with 60 degree water outlet with integral 5 Lpm flow regulator



Order Code: EZ-SS-60



Spout with 90 degree water outlet with integral 5 Lpm flow regulator



# **STAINLESS STEEL SPOUTS (Cont.)**

Panel mounted spouts made from brushed stainless steel. Can be used in any application but designed specifically for **healthcare environments** as the spout can quickly & easily be removed (with Twist & Lock mechanism) by the building manager for cleaning, ensuring minimal downtime. No flow regulator in nozzle.

#### Use our remote no-touch sensor kits to control the water flow for these spouts. Please contact us for more information.



Spout with 60 degree unrestricted (no flow regulator) water outlet



#### Spout with 90 degree unrestricted (no flow regulator) water outlet







### **ROBERT PEARSON & COMPANY LTD**

Post Office House, Post Office Lane Stockton, Warminster Wiltshire BA12 0SE

Telephone: (01985) 850954 Facsimile: (01985) 850112 E