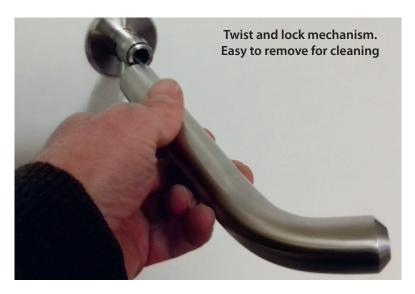

# **STAINLESS STEEL SPOUTS (Cont.)**

Panel mounted spouts made from brushed stainless steel. Can be used in any application but designed specifically for **healthcare environments** as the spout can quickly & easily be removed (with Twist & Lock mechanism) by the building manager for cleaning, ensuring minimal downtime. No flow regulator in nozzle.