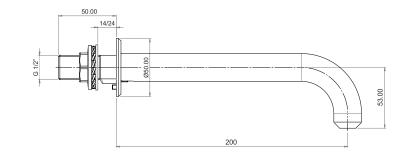

# **STAINLESS STEEL SPOUTS (Cont.)**

Panel mounted spouts made from brushed stainless steel. Can be used in any application but designed specifically for **healthcare environments** as the spout can quickly & easily be removed (with Twist & Lock mechanism) by the building manager for cleaning, ensuring minimal downtime. No flow regulator in nozzle.

#### Spout with 90 degree unrestricted (no flow regulator) water outlet