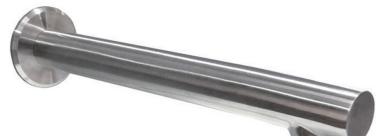

## **STAINLESS STEEL SPOUTS**

Panel mounted spouts made from brushed stainless steel with 5 Lpm integral flow regulator.

#### Use our remote no-touch sensor kits to control the water flow for these spouts. Please contact us for more information.

Spout with 60 degree water outlet with integral 5 Lpm flow regulator



Order Code: EZ-SS-60



Spout with 90 degree water outlet with integral 5 Lpm flow regulator



# **STAINLESS STEEL SPOUTS (Cont.)**

Panel mounted spouts made from brushed stainless steel. Can be used in any application but designed specifically for **healthcare environments** as the spout can quickly & easily be removed (with Twist & Lock mechanism) by the building manager for cleaning, ensuring minimal downtime. No flow regulator in nozzle.

#### Use our remote no-touch sensor kits to control the water flow for these spouts. Please contact us for more information.



Spout with 60 degree unrestricted (no flow regulator) water outlet



#### Spout with 90 degree unrestricted (no flow regulator) water outlet







### **ROBERT PEARSON & COMPANY LTD**

Post Office House, Post Office Lan