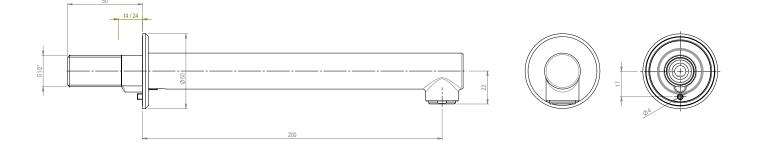

## **STAINLESS STEEL SPOUTS**

Panel mounted spouts made from brushed stainless steel with 5 Lpm integral flow regulator.

#### Use our remote no-touch sensor kits to control the water flow for these spouts. Please contact us for more information.

Spout with 60 degree water outlet with integral 5 Lpm flow regulator

Order Code: EZ-SS-60