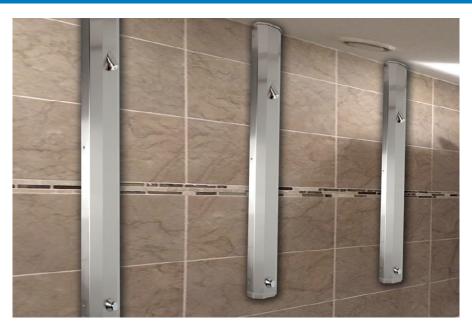

#### Easy to Fit - Vandal Resistant

Pre-plumbed Tower Showers, made from robust 316 Stainless Steel, are designed to fix straight on to a wall thus offering a safe, attractive and easy to install high security showering solution.

#### **Water and Energy Saving**

The Tower Showers (c/w High-risk Showerhead) come with your choice of either electronic "No-Touch" Sensor, electronic Touchpad Switch or Manual Push Button operation. The electronic "No-Touch" Sensor and electronic Touchpad Switch kits both have pre-set (but adjustable in the Control Box) valve open times per operation. The Manual Push Button operation will self close within approximately 40 seconds.