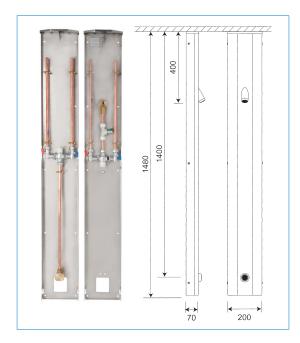

#### **Ceiling Height Tower** (available with or without built-in TMV3)

Ceiling Height Tower Showers are taller and wider than the standard version so you can hide all the pipework from the ceiling. The optional TMV3 Tower Showers look the same as the Ceiling Height Tower Showers but incorporate an integral TMV3 approved Thermostatic Mixing Valve. If you use a Tower Shower without an integral TMV3 Thermostatic Mixing Valve, you should provide your own pre-mixed temperature water to the shower to prevent scalding if the cold water fails.