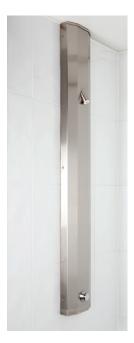

# **TOWER SHOWERS**

#### Easy to Fit - Vandal Resistant

Pre-plumbed Tower Showers, made from robust 316 Stainless Steel, are designed to fix straight on to a wall thus offering a safe, attractive and easy to install high security showering solution.

#### **Water and Energy Saving**

The Tower Showers (c/w High-risk Showerhead) come with your choice of either electronic "No-Touch" Sensor, electronic Touchpad Switch or Manual Push Button operation. The electronic "No-Touch" Sensor and electronic Touchpad Switch kits both have pre-set (but adjustable in the Control Box) valve open times per operation. The Manual Push Button operation will self close within approximately 40 seconds.

#### **Ceiling Height Tower** (available with or without built-in TMV3)









Ceiling Height Tower Showers are taller and wider than the standard version so you can hide all the pipework from the ceiling. The optional TMV3 Tower Showers look the same as the Ceiling Height Tower Showers but incorporate an integral TMV3 approved Thermostatic Mixing Valve. If you use a Tower Shower without an integral TMV3 Thermostatic Mixing Valve, you should provide your own pre-mixed temperature water to the shower to prevent scalding if the cold water fails.

### Standard Tower (not available with built-in TMV3)



#### **Order Codes**

Standard Tower Shower (please provide a separate TMV3)

Towers-STS-Push

Towers-STS-Sensor-M/HP

Towers-STS-Touchpad-M/HP

Ceiling Height Tower Shower (please provide a separate TMV3)Towers-CHT-Push

Towers-CHT-Sensor-M/HP

Towers-CHT-Touchpad