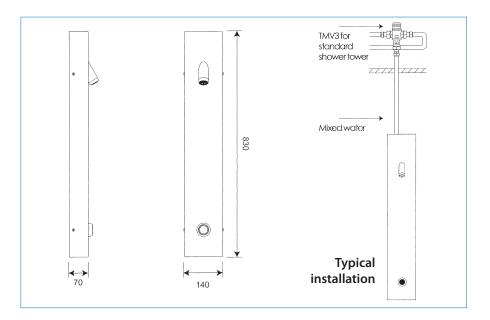

#### **Ceiling Height Tower** (available with or without built-in TMV3)

Ceiling Height Tower Showers are taller and wider than the standard version so you can hide all the pipework from the ceiling. The optional TMV3 Tower Showers look the same as the Ceiling Height Tower Showers but incorporate an integral TMV3 approved Thermostatic Mixing Valve. If you use a Tower Shower without an integral TMV3 Thermostatic Mixing Valve, you should provide your own pre-mixed temperature water to the shower to prevent scalding if the cold water fails.

### Standard Tower (not available with built-in TMV3)