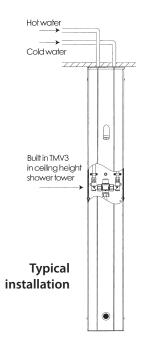

#### **Ceiling Height Tower** (available with or without built-in TMV3)

Ceiling Height Tower Showers are taller and wider than the standard version so you can hide all the pipework from the ceiling. The optional TMV3 Tower Showers look the same as the Ceiling Height Tower Showers but incorporate an integral TMV3 approved Thermostatic Mixing Valve. If you use a Tower Shower without an integral TMV3 Thermostatic Mixing Valve, you should provide your own pre-mixed temperature water to the shower to prevent scalding if the cold water fails.