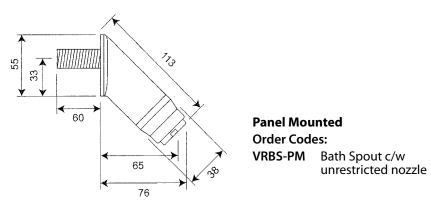

### VRBS-PM Vandal Resistant Stainless Steel Bath Spout

We offer optional extension threads if fitting spout through a brick wall. Please advise of total wall thickness when enquiring.