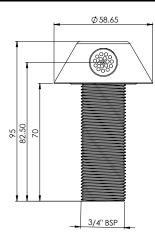

## ALN-BATH-DM Deck Mounted Anti-Ligature Stainless Steel Bath Spout

#### Order Code: ALN-BATH-DM Bath Spout

| Cut-out hole          | Ø28mm drill hole required      |
|-----------------------|--------------------------------|
| Minimum flow pressure | 1 Bar                          |
| Flow rate             | 18 LPM at 1 Bar (Unrestricted) |