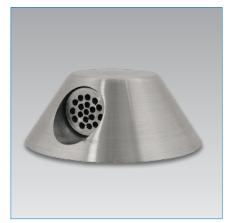

## ALN-BATH-DM Deck Mounted Anti-Ligature Stainless Steel Bath Spout

#### Order Code: ALN-BATH-DM Bath Spout

| Cut-out hole          | Ø28mm drill hole required      |
|-----------------------|--------------------------------|
| Minimum flow pressure | 1 Bar                          |
| Flow rate             | 18 LPM at 1 Bar (Unrestricted) |