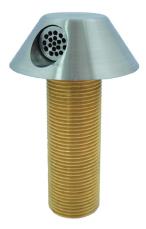

### VRBS-PM Vandal Resistant Stainless Steel Bath Spout

We offer optional extension threads if fitting spout through a brick wall. Please advise of total wall thickness when enquiring.