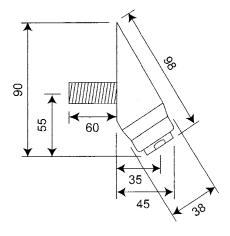

ALN-DM(v2) Basin/Deck Mounted Anti-Ligature Stainless Steel Tap Spout

**Basin/Deck Mounted** Order Code: ALN-DM(v2) Spout