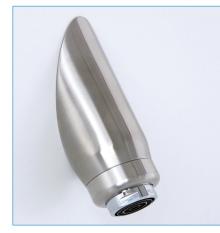

## VRTS-PM Panel Mounted Vandal Resistant Stainless Steel Tap Spout

We offer optional extension threads if fitting spout through a brick wall. Please advise of total wall thickness when enquiring.

**Panel Mounted Order Code:** VRTS-PM Tap Spout

## VRBS(Tap)-PM Panel Mounted Vandal Resistant Stainless Steel Tap Spout

We offer optional extension threads if fitting spout through a brick wall. Please advise of total wall thickness when enquiring.

**Panel Mounted Order Codes:** VRBS(Tap)-PM Tap Spout