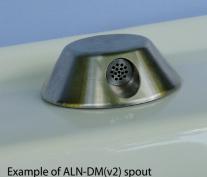

ALN-DM(v2) Basin/Deck Mounted Anti-Ligature Stainless Steel Tap Spout

**Basin/Deck Mounted** Order Code: ALN-DM(v2) Spout