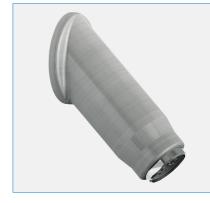

ALN-DM(v2) Basin/Deck Mounted Anti-Ligature Stainless Steel Tap Spout

**Basin/Deck Mounted** Order Code: ALN-DM(v2) Spout