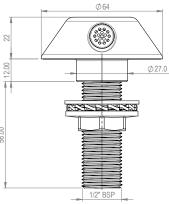

ALN-DM(v2) Basin/Deck Mounted Anti-Ligature Stainless Steel Tap Spout

**Basin/Deck Mounted** Order Code: ALN-DM(v2) Spout