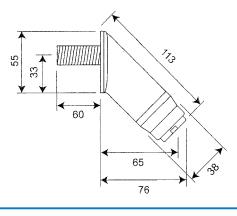

## VRTS-PM Panel Mounted Vandal Resistant Stainless Steel Tap Spout

We offer optional extension threads if fitting spout through a brick wall. Please advise of total wall thickness when enquiring.

**Panel Mounted Order Code:** VRTS-PM Tap Spout