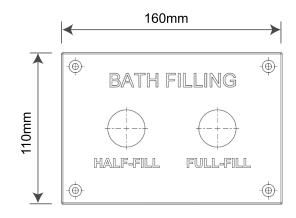

## TECHNICAL DATA

| Material         | . Stainless steel                                 |
|------------------|---------------------------------------------------|
| Finish           | . Brushed                                         |
| Gross weight     | . 0.4 kg                                          |
| Overall dims     | . 160mm (w) x 110mm (h) x 3mm (d)                 |
| Type of mounting | 4 × countersunk screw holes (screws NOT supplied) |