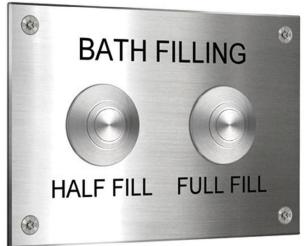

## HALF-FILL FULL-FILL BATH BACKPLATE

Brushed Stainless Steel • Half-fill / Full-fill indication • High-security & Anti-vandal

Half-fill Full-fill Bath Backplates do not include touchpad switches. You will require 2 × Bath Filling Plate Touchpads (BFPTP) to control 1 × solenoid valve. These need to be ordered separately.

Order Code: BFP-HF-FF