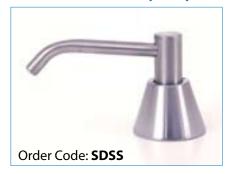

# **SOAP DISPENSERS**

## Manually operated worktop or washbasin mounted liquid soap dispensers

#### **Chrome Spout Option**



#### **Brushed Stainless Steel Spout Option**



#### **Dimensions**



### "No-Touch" Sensor operated liquid soap dispensers

#### **White ABS Plastic Model**

Order Code: SOSD/WM



- Hygienic "No-Touch" operation
- Ideal for Medical and Food Process applications
- Requires 3 × 1.5V cell batteries
- · Capacity 800cc of liquid soap

#### **Stainless Steel Model**

Order Code: SOSD/WM/SS



WHITE THE PARTY OF THE PARTY OF

- Vandal-resistant ABS casing or optional Stainless Steel model
- Simple to fit Simple to use
- Fit dispenser at least 300mm higher than the worktop



## ROBERT PEARSON & COMPANY LTD

Post Office House, Post Office Lane Stockton, Warminster Wiltshire BA12 0SE

Telephone: (01985) 850954 Facsimile: (01985) 850112 E-Mail: sales@robertpearson.co.uk

Website: www.robertpearson.co.uk

February 2011