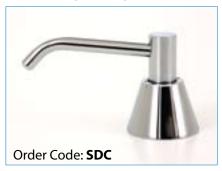

# **SOAP DISPENSERS**

## Manually operated worktop or washbasin mounted liquid soap dispensers

#### **Chrome Spout Option**



#### **Brushed Stainless Steel Spout Option**



#### **Dimensions**



### "No-Touch" Sensor operated liquid soap dispensers

#### **White ABS Plastic Model**

Order Code: SOSD/WM



- Hygienic "No-Touch" operation
- Ideal for Medical and Food Process applications
- Requires 3 × 1.5V cell batteries
- · Capacity 800cc of liquid soap

#### **Stainless Steel Model**

Order Code: SOSD/WM/SS



WHITE THE PARTY OF THE PARTY OF

- Vandal-resistant ABS casing or optional Stainless Steel model
- Simple to fit Simple to use
- Fit dispenser at least 300mm higher than the worktop



## ROBERT PEARSON & COMPANY LTD

Post Office House, Post Office Lane Stockton, Warminster Wiltshire BA12 0SE

Telephone: (01985) 850954 Facsimile: (01985) 850112 E-Mail: sales@robertpearson.co.uk

Website: www.robertpea