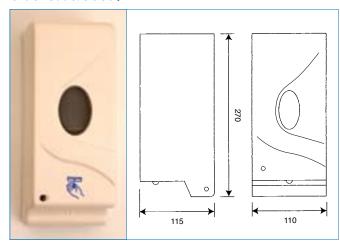

#### **White ABS Plastic Model**

Order Code: SOSD/WM

- Hygienic "No-Touch" operation
- Ideal for Medical and Food Process applications
- Requires 3 × 1.5V cell batteries
- · Capacity 800cc of liquid soap