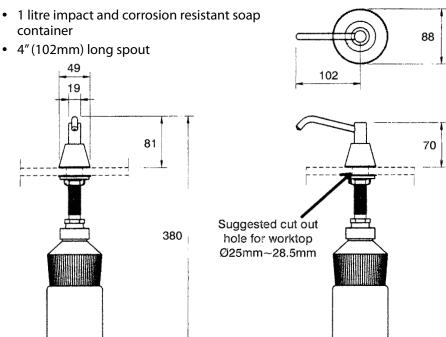

# **SOAP DISPENSERS**

## Manually operated worktop or washbasin mounted liquid soap dispensers

#### **Chrome Spout Option**



#### **Brushed Stainless Steel Spout Option**



#### **Dimensions**



### "No-Touch" Sensor operated liquid soap dispensers

#### **White ABS Plastic Model**

Order Code: SOSD/WM



- Hygienic "No-Touch" operation
- Ideal for Medical and Food Process applications
- Requires 3 × 1.5V cell batteries
- · Capacity 800cc of liquid soap

#### **Stainless Steel Model**

Order Code: SOSD/WM/SS



WHITE THE PARTY OF THE PARTY OF

- Vandal-resistant ABS casing or optional Stainless Steel model
- Simple to fit Simple to use
- Fit dispenser at least 300mm higher than the worktop



## ROBERT PEARSON & COMPANY LTD

Post Office House, Post Office Lane Stockton, Warminster Wiltshire BA12 0SE

Telephone: (01985) 850954 Facsimile: (01985) 850112 E-Mail: sales@robertpearson.co.uk

Website: www.robertpearson.co.uk

February 2011