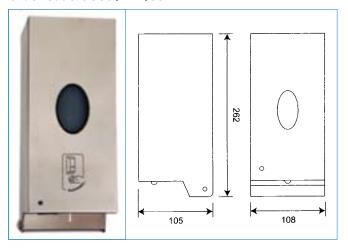

### "No-Touch" Sensor operated liquid soap dispensers

#### **Stainless Steel Model**

Order Code: SOSD/WM/SS

WHITE THE PARTY OF THE PARTY OF

- Vandal-resistant ABS casing or optional Stainless Steel model
- Simple to fit Simple to use
- Fit dispenser at least 300mm higher than the worktop