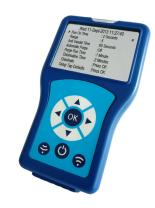

## **Handheld Programmer**

The programmer will allow quick and easy adjustment; run-on time, purge and more. Real-time data can be uploaded from the programmer via the USB port to allow accurate monitoring of water efficiency.

## **Technical Data:**

Operation Via key pad and switch

Data processing Data download directly into Microsoft Excel via USB interface

Charging Via USB interface for minimum of 8 hours

Time & Date Set via specific menu on controller