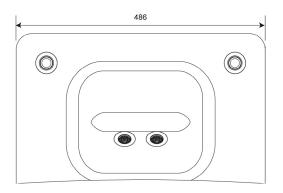

## HIGH SECURITY BACKPLATE

(for use with your own basin)

Concealed rear waste outlet • In-built water spouts • Wave-on or tactile controls available

Backplate c/w 70mm Fixing Kit. Backplates include spout. Optional extension threads available for thicker walls.

## **TECHNICAL DATA**

Gross weight...... 2.85 kg

Material ......GRP / Polyester gel coat

Water channel ...... Integrated stainless steel water spouts