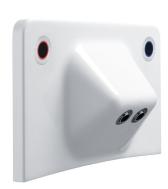

## HIGH SECURITY BACKPLATE

(for use with your own basin)

Concealed rear waste outlet • In-built water spouts • Wave-on or tactile controls available

Backplate c/w 70mm Fixing Kit. Backplates include spout. Optional extension threads available for thicker walls.