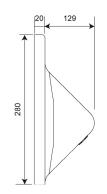

## **TECHNICAL DATA**

Gross weight...... 2.85 kg

Material ......GRP / Polyester gel coat

Water channel ...... Integrated stainless steel water spouts