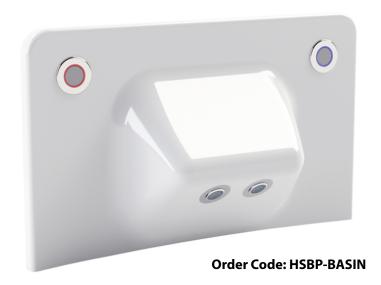

## HIGH SECURITY BACKPLATE

(for use with your own basin)

Concealed rear waste outlet • In-built water spouts • Wave-on or tactile controls available

Backplate c/w 70mm Fixing Kit. Backplates include spout. Optional extension threads available for thicker walls.

Backplates do not include sensors or touchpads. These need to be ordered separately.

## **HSBP-BASIN**