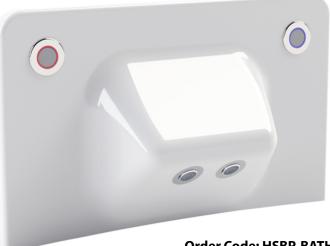

## **HIGH SECURITY BATH FILLING BACKPLATE**

Concealed rear waste outlet • In-built water spouts • Wave-on or tactile controls available

Backplate c/w 70mm Fixing Kit. Backplates include spout. Optional extension threads available for thicker walls. Backplates do not include sensors or touchpads. These need to be ordered separately.

**Order Code: HSBP-BATH** 

## **HSBP-BATH**