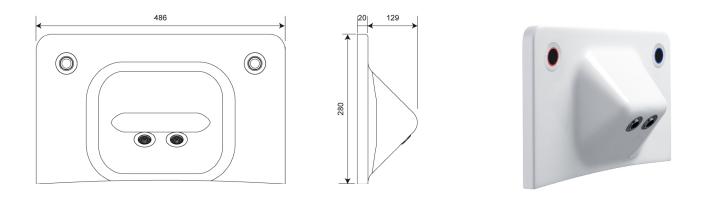

## **TECHNICAL DATA**

| Gross weight     | 2.85 kg                                    |
|------------------|--------------------------------------------|
| Overall dims     | 486mm (w) x 280mm (h) x 149mm (d)          |
| Type of mounting | 70mm length Ø ½" BSP threaded              |
| Material         | GRP / Polyester gel coat                   |
| Water channel    | Integrated stainless steel water spouts    |
| Spout insert     | Unrestricted flow straightener as standard |