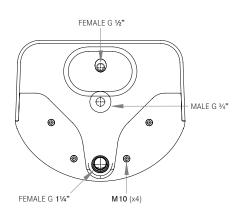

Waste grid ....... Stainless steel anti-ligature design Waste outlet ............. Requires 1¼" (32mm) running trap