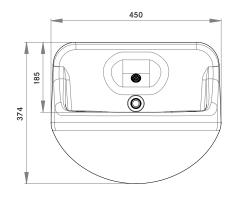

## **TECHNICAL DATA**

Gross weight..... 10 kg

Material ......GRP / Polyester gel coat

Water channel ...... Integrated stainless steel water spout

Spout insert ......5 litres per minute (Lpm) pressure compensating as standard