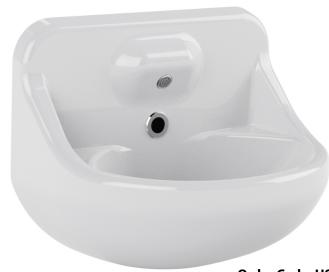

## **HIGH SECURITY BASIN & SINGLE-SPOUT BACKPLATE**

Concealed rear waste outlet • In-built water spout • Wave-on or tactile controls available

Basin c/w 70mm Fixing Kit. Backplates include spout. Optional extension threads available for thicker walls. Backplates do not include sensor or touchpad. These need to be ordered separately.

**Order Code: HSWHB-INT-MONO** 

## **HSWHB-INT-MONO**