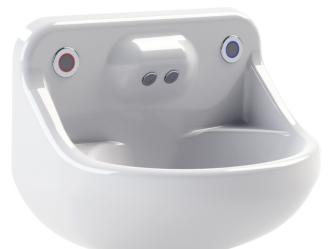

## **HIGH SECURITY INTEGRATED BASIN & BACKPLATE**

Concealed rear waste outlet • In-built water spouts • Wave-on or tactile controls available

Basin c/w 70mm Fixing Kit. Backplates include spouts. Optional extension threads available for thicker walls. Backplates do not include sensors or touchpads. These need to be ordered separately.

**Order Code: HSWHB-INT** 