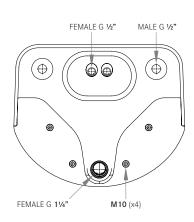

## **TECHNICAL DATA**

| Gross weight                                                                                                                                                                                                                                          |
|-------------------------------------------------------------------------------------------------------------------------------------------------------------------------------------------------------------------------------------------------------|
| MaterialGRP / Polyester gel coatWater channelIntegrated stainless steel water spoutsSpout insert5 litres per minute (Lpm) pressure compensating as standardWaste gridStainless steel anti-ligature designWaste outletRequires 1¼" (32mm) running trap |