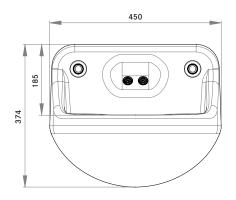

## **HIGH SECURITY INTEGRATED BASIN & BACKPLATE**

Concealed rear waste outlet • In-built water spouts • Wave-on or tactile controls available

Basin c/w 70mm Fixing Kit. Backplates include spouts. Optional extension threads available for thicker walls. Backplates do not include sensors or touchpads. These need to be ordered separately.



**Order Code: HSWHB-INT** 







## **HSWHB-INT**

## **TECHNICAL DATA**

| Gross weight                                                                                                                                                                                                                                          |
|-------------------------------------------------------------------------------------------------------------------------------------------------------------------------------------------------------------------------------------------------------|
| MaterialGRP / Polyester gel coatWater channelIntegrated stainless steel water spoutsSpout insert5 litres per minute (Lpm) pressure compensating as standardWaste gridStainless steel anti-ligature designWaste outletRequires 1¼" (32mm) running trap |



##