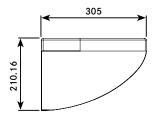

#### **TECHNICAL DATA**

| Gross weight                                          |
|-------------------------------------------------------|
| Type of mounting 4 x M12 stainless steel threaded     |
| Material GRP / Polyester gel coat                     |
| Waste grid Stainless steel anti-ligature design       |
| Waste outlet Requires 1¼" (32mm) running trap         |
| Fixing kit For wall thickness up to 200mm as standard |