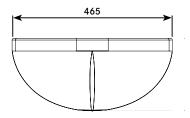

#### **TECHNICAL DATA**

| Gross weight                                          |
|-------------------------------------------------------|
| Type of mounting 4 x M12 stainless steel threaded     |
| Material GRP / Polyester gel coat                     |
| Waste grid Stainless steel anti-ligature design       |
| Waste outlet Requires 1¼" (32mm) running trap         |
| Fixing kit For wall thickness up to 200mm as standard |