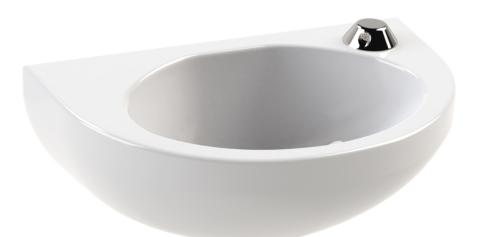

# HIGH SECURITY LOW PROFILE BASIN—RIGHT TAP HOLE

### Concealed rear waste outlet • Wave-on or tactile controls available

Please confirm total wall thickness as you may require fixing kit c/w optional extension threads Basins do not include spouts or sensor / touchpad controls. These need to be ordered separately.