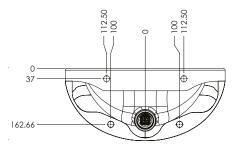

#### **TECHNICAL DATA**

| Gross weight                                          |
|-------------------------------------------------------|
| Type of mounting 4 x M12 stainless steel threaded     |
| Material GRP / Polyester gel coat                     |
| Waste grid Stainless steel anti-ligature design       |
| Waste outlet Requires 1¼" (32mm) running trap         |
| Fixing kit For wall thickness up to 200mm as standard |