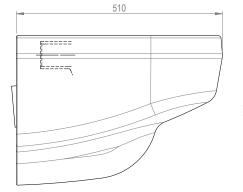

## **HSWP**

 TECHNICAL DATA

 Material
 High performance composite material

 Gross weight
 14.7 kg

 Overall dims
 510mm (d) x 400mm (w) x 370mm (h)

- Type of mounting .... Thru wall 4 x 12mm stainless steel threaded
- Flush inlet .....Ø 55mm
- Waste outlet .....Ø 100mm
- Fixing kit ...... For wall thickness up to 200mm as standard