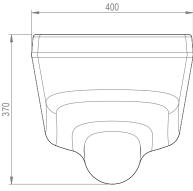

## **HSWP**

 TECHNICAL DATA

 Material
 High performance composite material

 Gross weight
 14.7 kg

 Overall dims
 510mm (d) x 400mm (w) x 370mm (h)

- Type of mounting .... Thru wall 4 x 12mm stainless steel threaded
- Flush inlet .....Ø 55mm
- Waste outlet .....Ø 100mm
- Fixing kit ...... For wall thickness up to 200mm as standard