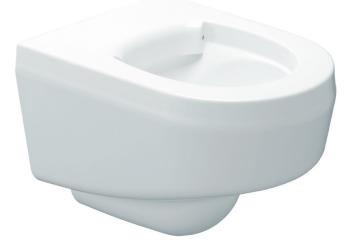

## HIGH SECURITY WALL HUNG WC PAN

Concealed rear waste outlet • Optional side in-fills • Large trap to reduce blockages

Please confirm total wall thickness as you may require fixing kit c/w optional extension threads

**Order Code: HSWP** 

Order Code: HSWP-BRACKET

Optional bracket when fitting high security wall hung WC through thin panel

## **HSWP**

 TECHNICAL DATA

 Material
 High performance composite material

 Gross weight
 14.7 kg

 Overall dims
 510mm (d) x 400mm (w) x 370mm (h)

- Type of mounting .... Thru wall 4 x 12mm stainless steel threaded
- Flush inlet .....Ø 55mm
- Waste outlet .....Ø 100mm
- Fixing kit ...... For wall thickness up to 200mm as standard