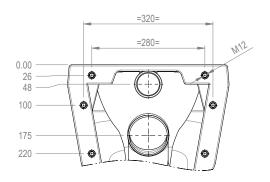

## **HSWP**

 TECHNICAL DATA

 Material
 High performance composite material

 Gross weight
 14.7 kg

 Overall dims
 510mm (d) x 400mm (w) x 370mm (h)

- Type of mounting .... Thru wall 4 x 12mm stainless steel threaded
- Flush inlet .....Ø 55mm
- Waste outlet .....Ø 100mm
- Fixing kit ...... For wall thickness up to 200mm as standard