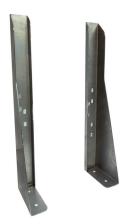

**Order Code: HSWP** 

Order Code: HSWP-BRACKET

Optional bracket when fitting high security wall hung WC through thin panel