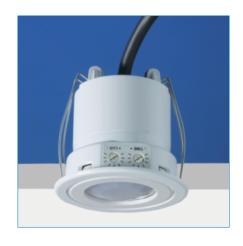

## 230v Indoor Ceiling Recessed PIR Occupancy Switch

#### Designed for flush mounting through suspended or plasterboard ceilings

# Order Code: PIR/D/REC 72mm diameter