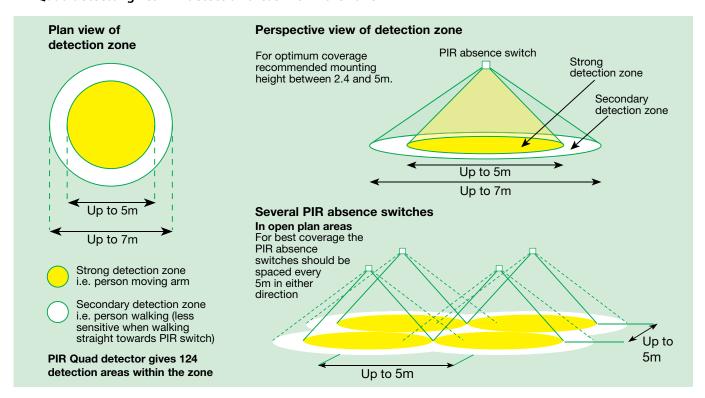

#### **Detection**

#### PIR Quad detector gives 124 detection areas within the zone