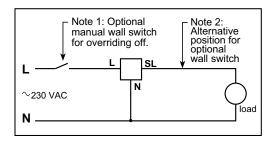

#### **Wiring Diagrams**

If required, several PIRs can be wired in parallel to control the same load.

Wiring diagram: Single presence detector

Note 2: Alternative position for optional wall switch
for overriding off

Note 2: Alternative position for optional wall switch.

Wiring diagram: Multiple presence detectors