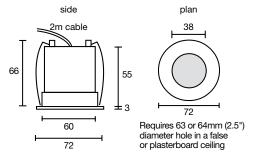

Dimensions: 72mm diameter x 68mm

Pre-wired: They have a 2m cable, for quick installation