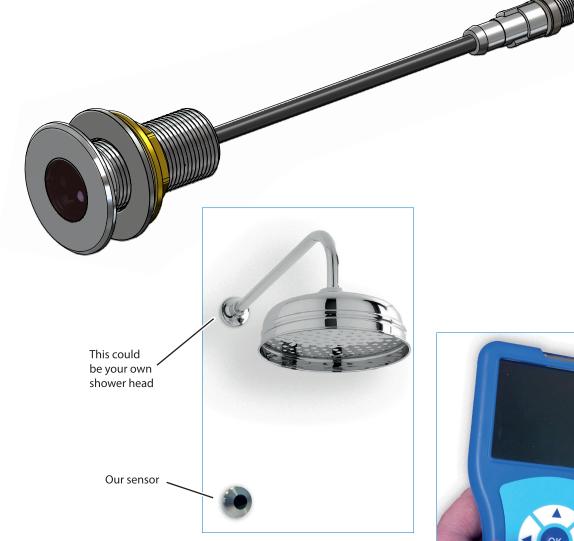

# **PROGRAMMABLE PANEL MOUNTED SHOWER SENSOR**

The Panel Mounted Programmable Shower Sensor is available in brushed stainless steel. Adjustable settings include; run-on time, sensor range, purge and more. You will need to purchase a hand held programmer to adjust settings by yourself on site.

Simply put your hand within the detection zone of the sensor (just a few inches) to turn the water/shower on. The water will now flow for the Run Time programmed before automatically turning off again. If, when the shower is on, you are (accidently or otherwise) detected by the sensor again, the Run Time will now re-start from the moment of this new detection.

## **Technical Data:**

| Cut-out hole     | Panel mounted (Ø28mm drill hole required).                                                                                                                                                                                                                                                                                                                |
|------------------|-----------------------------------------------------------------------------------------------------------------------------------------------------------------------------------------------------------------------------------------------------------------------------------------------------------------------------------------------------------|
| Sensing range    | Programmable from settings 1 – 3.                                                                                                                                                                                                                                                                                                                         |
| Run time         | Default setting 1 minute. Programmable from: 30 seconds, 1, 2, 3, 4 and 5 minutes.                                                                                                                                                                                                                                                                        |
| Wave-on/Wave-off | Normally OFF. If switched ON this allows you to turn the shower off, and immediately override the Run Time, by simply putting your hand within the detection zone of the sensor for a second time. (The shower will still turn itself after the Run Time if you do not).                                                                                  |
| Anti-vandal time | Run Time + 10 seconds. This is automatic water turn-off time in case someone puts e.g. chewing gum over the sensor to try and keep the shower head running constantly.                                                                                                                                                                                    |
| Automatic purge  | When purge is programmed ON, if a shower has not been used for a certain period of time it will automatically turn itself on to purge itself to help prevent water dead legs.<br>Shower non-use times before purge is activated from any of: 3, 6, 12, 24, 36 & 48 hours.<br>Programmable water on time per purge from: 30 seconds, 1, 2, 4, & 8 minutes. |
| Lock-out         | Normally OFF. When set ON this allows the system to lock out if a shower sensor has been activated for more than any of 4, 6, 8 & 10 operations in a single 15 minute period. The lock-out period is 15 minutes and the system will automatically re-set itself once the lock-out period has elapsed.                                                     |