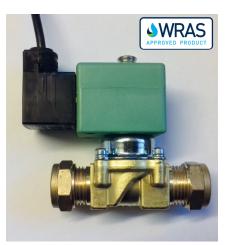

### Shower Sensor Kit Order Codes:

**PsensS-B** Battery powered shower sensor kit **Kit c/w** 1 x Programmable Sensor 1 x Pre-wired 15mm Solenoid Valve 1 x Pre-wired Battery Pack

**PsensS-M** Mains powered shower sensor kit

#### Kit c/w

1 x Programmable Sensor 1 x Pre-wired 15mm Solenoid Valve 1 x Pre-wired 6V PSU

Standard pre-wired 15mm G202 solenoid valve for water pressure 0.75 bar - 10 bar. Optional low pressure valves also available on request.