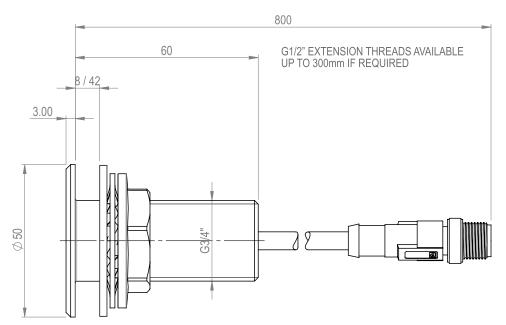

## **Technical Data:**

| Cut-out hole     | Panel mounted (Ø28mm drill hole required).                                                                                                                                                                                                                                                                                                                |
|------------------|-----------------------------------------------------------------------------------------------------------------------------------------------------------------------------------------------------------------------------------------------------------------------------------------------------------------------------------------------------------|
| Sensing range    | Programmable from settings 1 – 3.                                                                                                                                                                                                                                                                                                                         |
| Run time         | Default setting 1 minute. Programmable from: 30 seconds, 1, 2, 3, 4 and 5 minutes.                                                                                                                                                                                                                                                                        |
| Wave-on/Wave-off | Normally OFF. If switched ON this allows you to turn the shower off, and immediately override the Run Time, by simply putting your hand within the detection zone of the sensor for a second time. (The shower will still turn itself after the Run Time if you do not).                                                                                  |
| Anti-vandal time | Run Time + 10 seconds. This is automatic water turn-off time in case someone puts e.g. chewing gum over the sensor to try and keep the shower head running constantly.                                                                                                                                                                                    |
| Automatic purge  | When purge is programmed ON, if a shower has not been used for a certain period of time it will automatically turn itself on to purge itself to help prevent water dead legs.<br>Shower non-use times before purge is activated from any of: 3, 6, 12, 24, 36 & 48 hours.<br>Programmable water on time per purge from: 30 seconds, 1, 2, 4, & 8 minutes. |
| Lock-out         | Normally OFF. When set ON this allows the system to lock out if a shower sensor has been activated for more than any of 4, 6, 8 & 10 operations in a single 15 minute period. The lock-out period is 15 minutes and the system will automatically re-set itself once the lock-out period has elapsed.                                                     |