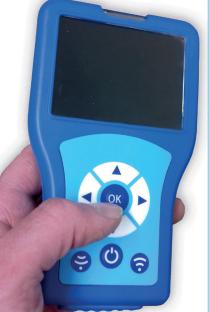

the detection zone of the sensor (just a few inches) to turn the water/shower on. The water will now flow for the Run Time programmed before automatically turning off again. If, when the shower is on, you are (accidently or otherwise) detected by the sensor again, the Run Time will now re-start from the moment of this new detection.



### Shower Sensor Kit Order Codes:

**PsensS-B** Battery powered shower sensor kit **Kit c/w** 1 x Programmable Sensor 1 x Pre-wired 15mm Solenoid Valve 1 x Pre-wired Battery Pack

**PsensS-M** Mains powered shower sensor kit

#### Kit c/w

1 x Programmable Sensor 1 x Pre-wired 15mm Solenoid Valve 1 x Pre-wired 6V PSU



Standard pre-wired 15mm G202 solenoid valve for water pressure 0.75 bar - 10 bar. Optional low pressure valves also available on request.



Hand Held Programmer





## **Technical Data:**

| Cut-out hole     | Panel mounted (Ø28mm drill hole required).                                                                                                                                                                                                                                                                                                                |
|------------------|-----------------------------------------------------------------------------------------------------------------------------------------------------------------------------------------------------------------------------------------------------------------------------------------------------------------------------------------------------------|
| Sensing