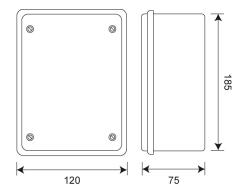

## **Mains WC Control Box**

Electrical supply: 12v DC from integral transformer. Connected to 220–240 AC mains.

**Control box dimensions:** 120mm (w) x 185mm (h) x 75mm (d) **Control box weight:** 950g

#### **Battery Control Box**

Electrical supply: 9v DC from 6 x 'C'-cell battery pack. Amps: 0.14A (max.) Control box dimensions: 120mm (w) x 185mm (h) x 75mm (d) Control box weight: 1kg