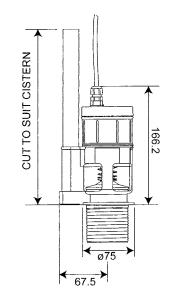

## Pre-wired Flushvalve (2")

2" base connection for compatibility with our flat bottomed cisterns c/w 2" flush pipe. Valve c/w internal overflow pipe.

Valve open time adjustable from 0.25–6.75 seconds per flush. 1 second = 1 litre *approx*. Once a flush has been activated there is a 30 second delay (approx.) before the next flush can work to prevent abuse of the system.