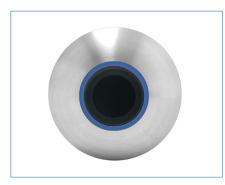

#### No Touch AV Sensor Kits

To operate put hand within 50mm of the AV sensor

Mains Powered Order Code: WCFV-io-AV (2")

Battery Powered Order Code: WCFV-B-AV (2")