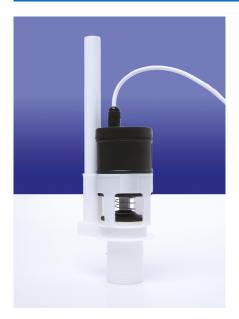

## Remote Anti Vandal Sensor (or Touchpad Switch) Kits for High Security WC Pan

Each Kit comes with: 1 x pre-wired Flushing Valve, 1 x Control Box and 1 x pre-wired Sensor (or Touchpad Switch). Please confirm total wall thickness as you may require optional extension threads. Pre-wired with 3m cable as standard. Longer cable lengths available. If required, please contact us.

## Pre-wired Flushvalve (2")

2" base connection for compatibility with our flat bottomed cisterns c/w 2" flush pipe. Valve c/w internal overflow pipe.

Valve open time adjustable from 0.25–6.75 seconds per flush. 1 second = 1 litre *approx*. Once a flush has been activated there is a 30 second delay (approx.) before the next flush can work to prevent abuse of the system.