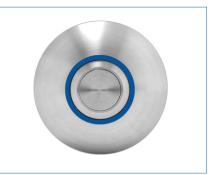

#### **Touchpad Switch Kits**

Require a small push to make the contact

Mains Powered Order Code: WCFV-io-TPS (2")

Battery Powered Order Code: WCFV-B-TPS (2")