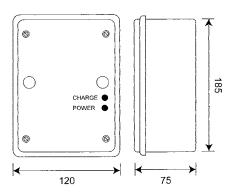

## **Mains WC Control Box**

Electrical supply: 12v DC from integral transformer. Connected to 220–240 AC mains.

**Control box dimensions:** 120mm (w) x 185mm (h) x 75mm (d) **Control box weight:** 950g

#### **Battery Control Box**

Electrical supply: 9v DC from 6 x 'C'-cell battery pack. Amps: 0.14A (max.) Control box dimensions: 120mm (w) x 185mm (h) x 75mm (d) Control box weight: 1kg