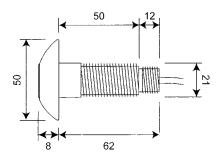

## Pre-wired Flushvalve (2")

2" base connection for compatibility with our flat bottomed cisterns c/w 2" flush pipe. Valve c/w internal overflow pipe.

Valve open time adjustable from 0.25–6.75 seconds per flush. 1 second = 1 litre *approx*. Once a flush has been activated there is a 30 second delay (approx.) before the next flush can work to prevent abuse of the system.