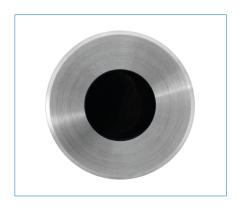

#### Remote Programmable AUTO WC Sensor for High Security WC Pan

The Panel Mounted Programmable Auto WC Sensor is available in brushed stainless steel. You will need to purchase a hand held programmer to adjust settings by yourself on site. The Programmable AUTO WC Sensor always requires a stand-alone control box.

#### **Technical Data:**

**Cut-out hole** Panel mounted (Ø28mm drill hole required).

**Sensing range** Default 5. Adjustable 1 – 10.

**User Detect Time** Default 5 seconds. Adjustable between 1 – 10 seconds. This is the time the sensor needs to