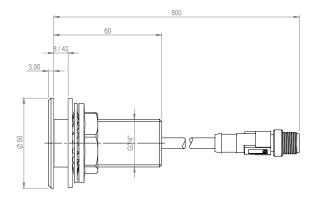

#### **Pre-wired Flushvalve (2")**

#### Optional 1.5" base version available if specified

2" base connection for compatibility with our flat bottomed cisterns c/w 2" flush pipe. Valve c/w internal overflow pipe.

Valve open time adjustable from 1–6 seconds per flush. 1 second = 1 litre *approx*. Once a flush has been activated there is a 30 second delay (approx.) before the next flush can work to prevent abuse of the system.