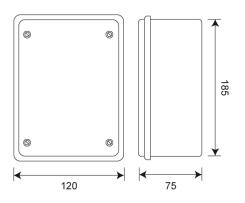

## Mains WC Control Box —Low Voltage

**Electrical supply:** 9v DC mains PSU. Amps: 0.14A (max.). You need to supply 3 amp fused spur.

Control box dimensions: 120mm (w) x 185mm (h) x 75mm (d)

Control box weight: 1kg

#### **Control box dimensions:**

120mm (w) x 185mm (h) x 75mm (d)

Control box weight: 1kg