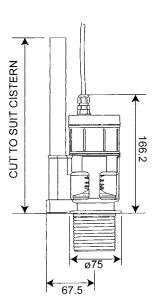

#### **Pre-wired Flushvalve (2")**

#### Optional 1.5" base version available if specified

2" base connection for compatibility with our flat bottomed cisterns c/w 2" flush pipe. Valve c/w internal overflow pipe.

Valve open time adjustable from 1–6 seconds per flush. 1 second = 1 litre *approx*. Once a flush has been activated there is a 30 second delay (approx.) before the next flush can work to prevent abuse of the system.